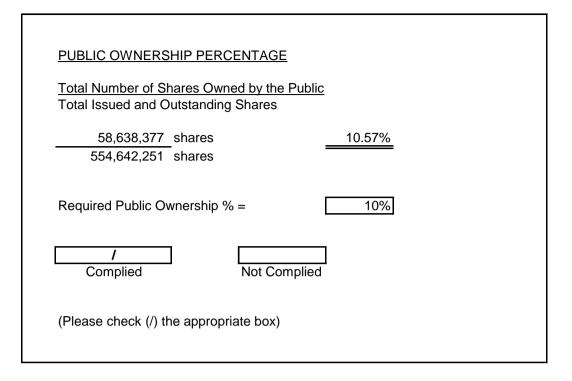

## LORENZO SHIPPING CORPORATION Computation of Public Ownership as of 2/28/2018

% to total

Number

Number of Issued Shares ( Common Shares ) Less: Number of Treasury Shares ( if any )

Number of Outstanding Shares (Common Shares)

555,652,251 1,010,000

554,642,251

## I/O Shares of Shares Directors Julio O. Sy, Sr. Direct Indirect (thru\_\_\_\_) 7.71% 42,744,511 Deogracias Vistan Direct 0.00% 3,750 Indirect (thru ) Michael Escaler Direct 0.04% 241,250 Indirect (thru ) Doris Teresa M. Ho Direct 0.00% 1 Indirect (thru ) Antony Louis Marden Direct 0.00% 1 Indirect (thru\_\_\_ ) Rene Buenaventura Direct 0.00% 1,000 Indirect (thru\_\_\_\_ ) Edgardo A. Bautista Direct Indirect (thru\_\_\_\_ ) 0.00% 1,000 Sub-total 42,991,513 Officers Arsenio Cabrera, Corporate Secretary 0.01% 30,000 Direct Indirect (thru\_\_\_\_ \_\_\_\_) Jay R. Olivarez, Chief Operating Officer Direct 0.00% Indirect (thru ) Romualdo L. Bea, Chief Finance Officer Direct 0.00% Indirect (thru\_\_\_\_ ) Roland J. Portes, VP-Operations Direct 0.00% Indirect (thru\_ \_) Edralin Manapsal, VP-Marketing & Compliance Officer Direct 0.00% Indirect (thru\_\_\_\_ ) Agnes N. Domingo, Chief Audit Executive Direct 0.00% Indirect (thru\_\_\_\_\_ ) Sub-total 30,000 **Principal Stockholders** National Marine Corporation Direct 49.86% 276,520,756 Indirect (c/o PCD Nominee Corporation) 18.50% 102,628,805 379,149,561 **Pioneer Insurance** 0.00% Direct -Indirect (c/o PCD Nominee Corporation) 73,832,800 13.31% 73,832,800 Sub-total 452,982,361 Affiliates: 0.00% -Sub-total Others: 0.00% Sub-total 496,003,874

Less:

Total Number of Shares Owned by the Public

58,638,377

| Number of Issued and Outstanding     | = [ | 554,642,251 |
|--------------------------------------|-----|-------------|
| Number of Outstanding Shares         | = [ | 554,642,251 |
| Number of Treasury Shares            | =   | 1,010,000   |
| Number of Listed Shares              | =   | 555,652,251 |
| Number of Foreign-Owned Shares       | =   | 1,835,002   |
| Foreign Ownership Level (%)          | =   | 0.33%       |
| Foreign Ownership Limit (%)          | =   | 40.00%      |
| Note: Observe the same cutt-off date |     |             |